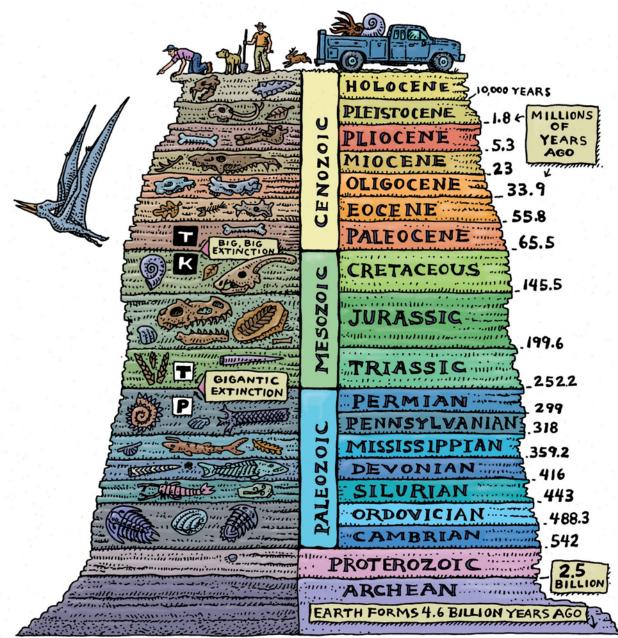

Signature:

**Geologic Timescale**-Page 1 **Student's Edition** (Far right column is millions of years ago)